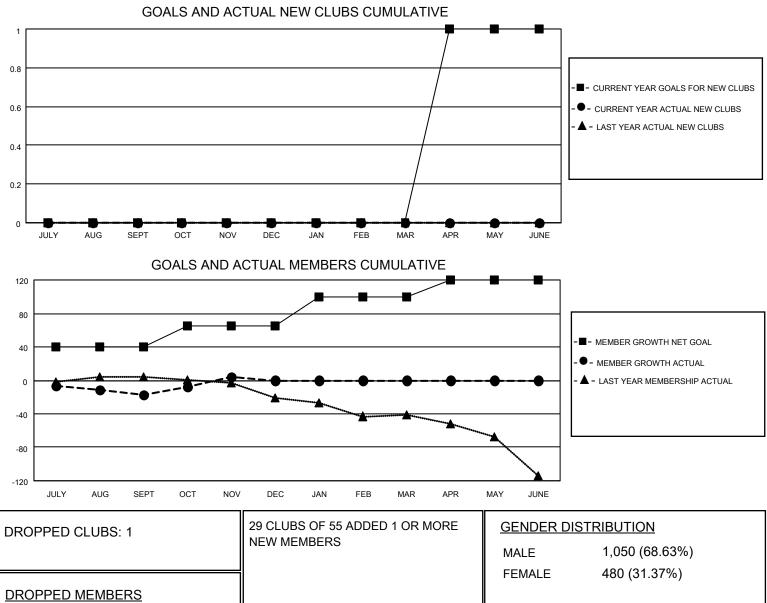

## LOCATION NEW ZEALAND

District 202 L

Results as of: 11/30/2020

| Clubs                 |               |           |               | Members               |                           |                         |                                                    |  |
|-----------------------|---------------|-----------|---------------|-----------------------|---------------------------|-------------------------|----------------------------------------------------|--|
| RESULTS FOR 2020-2021 |               |           |               | RESULTS FOR 2020-2021 |                           |                         |                                                    |  |
| QUARTER               | NEW CLUB GOAL | NEW CLUBS | DROPPED CLUBS | QUARTER M             | IEMBER GROWTH NET<br>GOAL | MEMBER GROWTH<br>ACTUAL | DROPPED<br>MEMBERS ACTUAL<br>(including transfers) |  |
| JULY/AUG/SEPT         | 0             | 0         | 1             | JULY/AUG/SEPT         | г 40                      | 34                      | 40                                                 |  |
| OCT/NOV/DEC           | 0             | 0         | 0             | OCT/NOV/DEC           | 25                        | 44                      | 20                                                 |  |
| JAN/FEB/MAR           | 0             | 0         | 0             | JAN/FEB/MAR           | 35                        | 0                       | 0                                                  |  |
| APR/MAY/JUNE          | 1             | 0         | 0             | APR/MAY/JUNE          | 20                        | 0                       | 0                                                  |  |